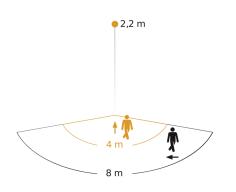

## **Detection Zone**

Possible mounting height: 1,80 m – 4,00 m Orange: radial Black: tangential

### **Technical specifications**

| Dimensions (L x W x H)     | 201 x 66 x 241 mm                                      | Reach, radial                            | r = 4 m (22 m <sup>2</sup> )         |
|----------------------------|--------------------------------------------------------|------------------------------------------|--------------------------------------|
| With lamp                  | Yes, STEINEL LED system                                | Reach, tangential                        | r = 8 m (89 m <sup>2</sup> )         |
| With motion detector       | Yes                                                    | Photo-cell controller                    | Yes                                  |
| Manufacturer's Warranty    | 3 years                                                | Cover material                           | sticker                              |
| Settings via               | Potentiometers                                         | Luminous flux total product              | 648 lm                               |
| Version                    | Anthracite                                             | Measured luminos flux (360°)             | 648 lm                               |
| PU1, EAN                   | 4007841012052                                          | Total product efficiency                 | 90 lm/W                              |
| Application, place         | Outdoors                                               | Colour temperature                       | 3000 K                               |
| Application, room          | outdoors, all round the building,<br>terrace / balcony | Colour variation LED                     | SDCM3                                |
|                            |                                                        | Lamp                                     | LED cannot be replaced               |
| Colour                     | Anthracite                                             | LED life expectancy (max. °C)            | 50000 h                              |
| Includes corner wall mount | No                                                     | Service life LED L70B50 (25°)            | > 60000 h                            |
| Installation site          | wall                                                   | Drop in luminous flux in accordance with |                                      |
| Installation               | Wall, Surface wiring                                   |                                          | L70B10                               |
| Impact resistance          | IK03                                                   | LED cooling system                       | Active and Passive Thermo<br>Control |
| IP-rating                  | IP44                                                   |                                          |                                      |
| Protection class           |                                                        | Soft light start                         | No                                   |
| Ambient temperature        | from -20 up to 40 °C                                   | Time setting                             | 2 s – 70 Min.                        |