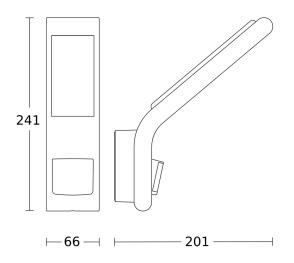

# Circuit diagram

**Dimension Drawing** 

### **Technical specifications**

| Dimensions (L x W x H)     | 201 x 66 x 241 mm                                      | Reach, radial                            | r = 4 m (22 m <sup>2</sup> )         |
|----------------------------|--------------------------------------------------------|------------------------------------------|--------------------------------------|
| With lamp                  | Yes, STEINEL LED system                                | Reach, tangential                        | r = 8 m (89 m <sup>2</sup> )         |
| With motion detector       | Yes                                                    | Photo-cell controller                    | Yes                                  |
| Manufacturer's Warranty    | 3 years                                                | Cover material                           | sticker                              |
| Settings via               | Potentiometers                                         | Luminous flux total product              | 648 lm                               |
| Version                    | Anthracite                                             | Measured luminos flux (360°)             | 648 lm                               |
| PU1, EAN                   | 4007841012052                                          | Total product efficiency                 | 90 lm/W                              |
| Application, place         | Outdoors                                               | Colour temperature                       | 3000 K                               |
| Application, room          | outdoors, all round the building,<br>terrace / balcony | Colour variation LED                     | SDCM3                                |
|                            |                                                        | Lamp                                     | LED cannot be replaced               |
| Colour                     | Anthracite                                             | LED life expectancy (max. °C)            | 50000 h                              |
| Includes corner wall mount | No                                                     | Service life LED L70B50 (25°)            | > 60000 h                            |
| Installation site          | wall                                                   | Drop in luminous flux in accordance with |                                      |
| Installation               | Wall, Surface wiring                                   |                                          | L70B10                               |
| Impact resistance          | IK03                                                   | LED cooling system                       | Active and Passive Thermo<br>Control |
| IP-rating                  | IP44                                                   |                                          |                                      |
| Protection class           |                                                        | Soft light start                         | No                                   |
| Ambient temperature        | from -20 up to 40 °C                                   | Time setting                             | 2 s – 70 Min.                        |