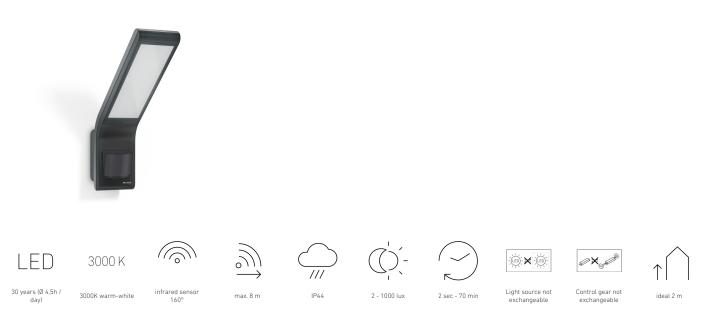

## **Function description**

Light meets elegance. Elegantly designed sensor LED floodlight XLED slim S with 7,2 W, ideal for building entrances and pathways, pleasant and effective light (648 lm) requiring very little energy, sensor reach of up to 8 m.

### **Technical specifications**

| Dimensions (L x W x H)     | 201 x 66 x 241 mm                                      | Reach, radial                            | r = 4 m (22 m <sup>2</sup> )         |
|----------------------------|--------------------------------------------------------|------------------------------------------|--------------------------------------|
| With lamp                  | Yes, STEINEL LED system                                | Reach, tangential                        | r = 8 m (89 m <sup>2</sup> )         |
| With motion detector       | Yes                                                    | Photo-cell controller                    | Yes                                  |
| Manufacturer's Warranty    | 3 years                                                | Cover material                           | sticker                              |
| Settings via               | Potentiometers                                         | Luminous flux total product              | 648 lm                               |
| Version                    | Anthracite                                             | Measured luminos flux (360°)             | 648 lm                               |
| PU1, EAN                   | 4007841012052                                          | Total product efficiency                 | 90 lm/W                              |
| Application, place         | Outdoors                                               | Colour temperature                       | 3000 K                               |
| Application, room          | outdoors, all round the building,<br>terrace / balcony | Colour variation LED                     | SDCM3                                |
|                            |                                                        | Lamp                                     | LED cannot be replaced               |
| Colour                     | Anthracite                                             | LED life expectancy (max. °C)            | 50000 h                              |
| Includes corner wall mount | No                                                     | Service life LED L70B50 (25°)            | > 60000 h                            |
| Installation site          | wall                                                   | Drop in luminous flux in accordance with |                                      |
| Installation               | Wall, Surface wiring                                   |                                          | L70B10                               |
| Impact resistance          | IK03                                                   | LED cooling system                       | Active and Passive Thermo<br>Control |
| IP-rating                  | IP44                                                   |                                          |                                      |
| Protection class           |                                                        | Soft light start                         | No                                   |
| Ambient temperature        | from -20 up to 40 °C                                   | Time setting                             | 2 s – 70 Min.                        |

| Main light adjustable              | No                                |  |
|------------------------------------|-----------------------------------|--|
| Interconnection                    | No                                |  |
| Output                             | 7,2 W                             |  |
| Colour Rendering Index CRI         | = 82                              |  |
| Optimum mounting height            | 2,2 m                             |  |
| Detection angle                    | 160 °                             |  |
| Product category                   | Sensor-switched LED<br>floodlight |  |
| Energieeffizienzklasse Lichtquelle | F                                 |  |